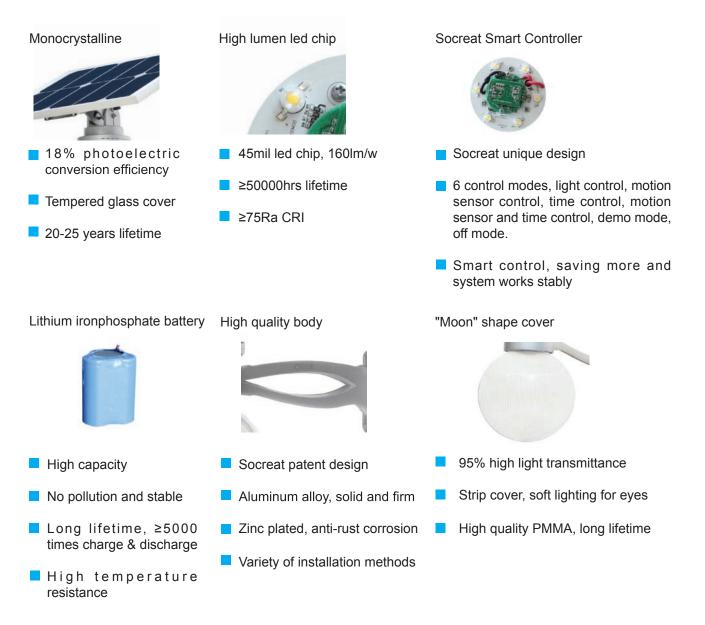

## Advantage:

- Remote control-Simple operation, change to different modes easily.
- Wireless application-Integrated solar panel, LED, lithium battery, micro-controller and other accessories into one system, simple and stylish.
- Micro-computer controlled-Combine motion sensor system, light control system and time control system perfectly, ensure whole system more energy-efficient.
- Easy installation-No power required, no cables required, easy installation in 2 minutes.
- Solar panel angle adjustable-Adjustable in vertical and horizontal direction, ensure maximum efficiency of solar energy conversion.
- Extreme light-Light efficiency reach 160 lm/w, at same illumination, lower watt available.
- Lithium battery-Adopt lithium battery to replace traditional gel battery, longer lifetime.
- Modular design-All components are modular design and in standardized production.
- Long time working-Working continuously for 2-3 rainy days.
- Low cost-Compared with traditional solar led lights, much lower cost, easy to transport.

#### Feature:

- Beautiful and modern appearance, simple and fashionable.
- Use of solar green energy, environment friendly, saving more.
- Low voltage driving, meet the Europe standard of CE RoHS FCC.
- No Hg, Pb or other hazardous materials, no radiation, human safety.
- IP65 grade, TVS lightning protection.
- Long lifetime of whole lamp, low maintenance costs.