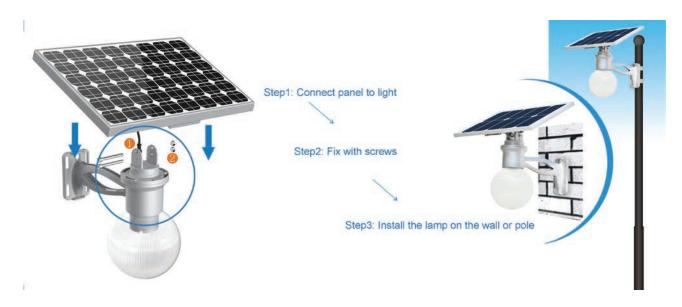

## Easy installation in 2 minutes!

Solar panel angle adjustable schematic diagram: