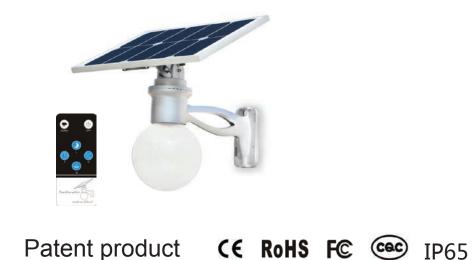

# Solar Moon Light

#### Feature:

- Beautiful and modern appearance, simple and fashionable.
- Use of solar green energy, environment friendly, saving more.
- Low voltage driving, meet the Europe standard of CE RoHS FCC.
- No Hg, Pb or other hazardous materials, no radiation, human safety.
- IP65 grade, TVS lightning protection.
- Long lifetime of whole lamp, low maintenance costs.