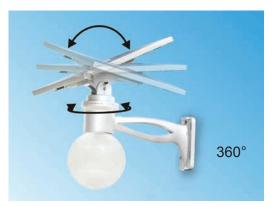

## Advantage:

- Remote control-Simple operation, change to different modes easily.
- Wireless application-Integrated solar panel, LED, lithium battery, micro-controller and other accessories into one system, simple and stylish.
- Micro-computer controlled-Combine motion sensor system, light control system and time control system perfectly, ensure whole system more energy-efficient.
- Easy installation-No power required, no cables required, easy installation in 2 minutes.
- Solar panel angle adjustable-Adjustable in vertical and horizontal direction, ensure maximum efficiency of solar energy conversion.
- Extreme light-Light efficiency reach 160 lm/w, at same illumination, lower watt available.
- Lithium battery-Adopt lithium battery to replace traditional gel battery, longer lifetime.
- Modular design-All components are modular design and in standardized production.
- Long time working-Working continuously for 2-3 rainy days.
- Low cost-Compared with traditional solar led lights, much lower cost, easy to transport.

## Easy installation in 2 minutes!

Solar panel angle adjustable schematic diagram: