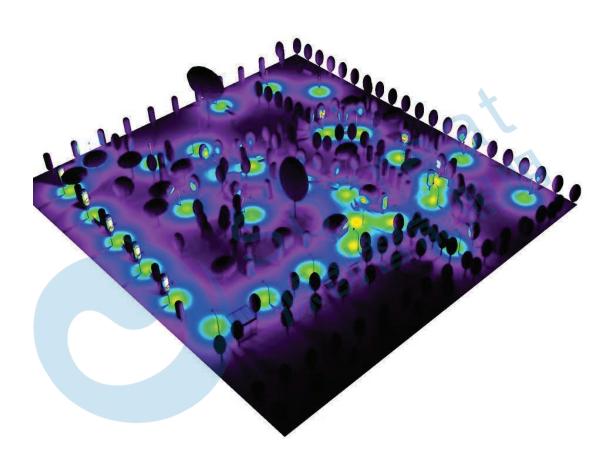

---------|
| SC-ML-R12 | 460*340*300mm   | 7kg        | 11kg         | 1100pcs | 2400pcs |
| SC-ML-R25 | 490*385*300mm   | 9.5kg      | 14kg         | 900pcs  | 1900pcs |
| SC-ML-R40 | 670*445*280mm   | 15kg       | 21kg         | 600pcs  | 1300pcs |

Color box packaged, anti-shock packaging material, with bubble bags and foam, ensure transport safety.



## List of accessories

| 304 expansion screws & spacer & nut | 4sets |
|-------------------------------------|-------|
| Fixed the back light pole           | 1рс   |
| 304 hexagonal screw M6 & nut        | 2sets |
| 304 hexagonal screw M6              | 3pcs  |
| Hexagon wrench M5                   | 1pc   |
| Open spanner M10                    | 1pc   |
| Remote control                      | 1pc   |

Outdoor scenes / 3D Rendering