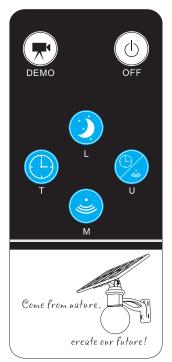

## Remote Control

## Six working mode choices

- DEMO: No matter day or night, light "on" when people close, light "off" after people left.Only for test use.
- OFF: Light "off", no matter day or night.
- L: At night, 100% light when people close, 30% light after people left. In daytime, light "off".
- M: At night, light "on" when people close, light "off" after people left. In daytime, light "off".
- T: At night, 80% light for 2hours, 60% light for another 2hours, then light "off".
- U: At night, 80% light for 2hours, 60% light for another 2hours, then turn to motion sensor, light "on" when people close, light "off" after people left.