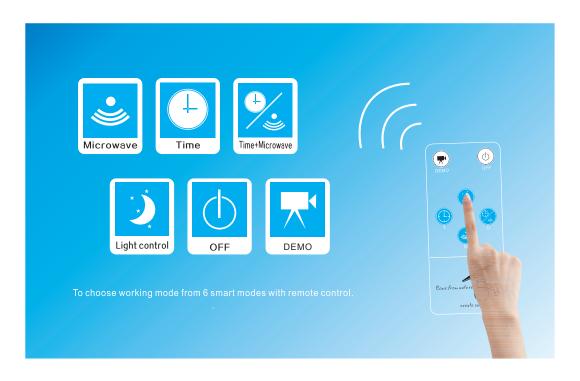

## Remote Control

## Six working mode choices

- DEMO: No matter day or night, light "on" when people close, light "off" after people left.Only for test use.
- OFF: Light "off", no matter day or night.
- L: At night, 100% light when people close, 30% light after people left. In daytime, light "off".
- M: At night, light "on" when people close, light "off" after people left. In daytime, light "off".
- T: At night, 80% light for 2hours, 60% light for another 2hours, then light "off".
- U: At night, 80% light for 2hours, 60% light for another 2hours, then turn to motion sensor, light "on" when people close, light "off" after people left.