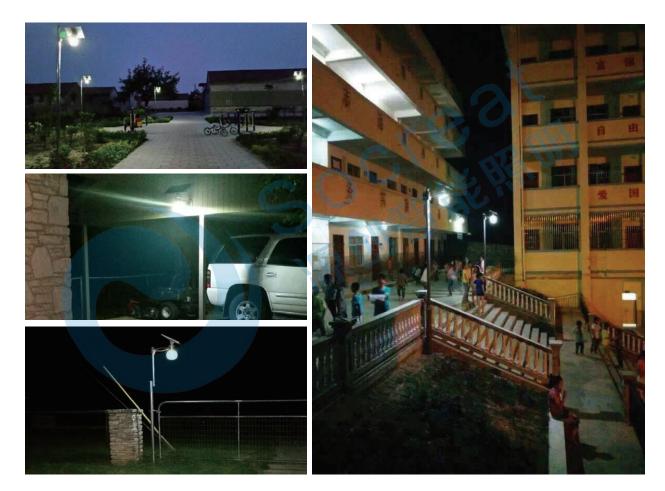

## Applications:

Widely used in Park, Villa, Village, Square, Courtyard, Farm, School, Desert, Prairie, Path etc...the places where need outdoor lighting and with enough sunshine.

Outdoor scenes / 3D Rendering